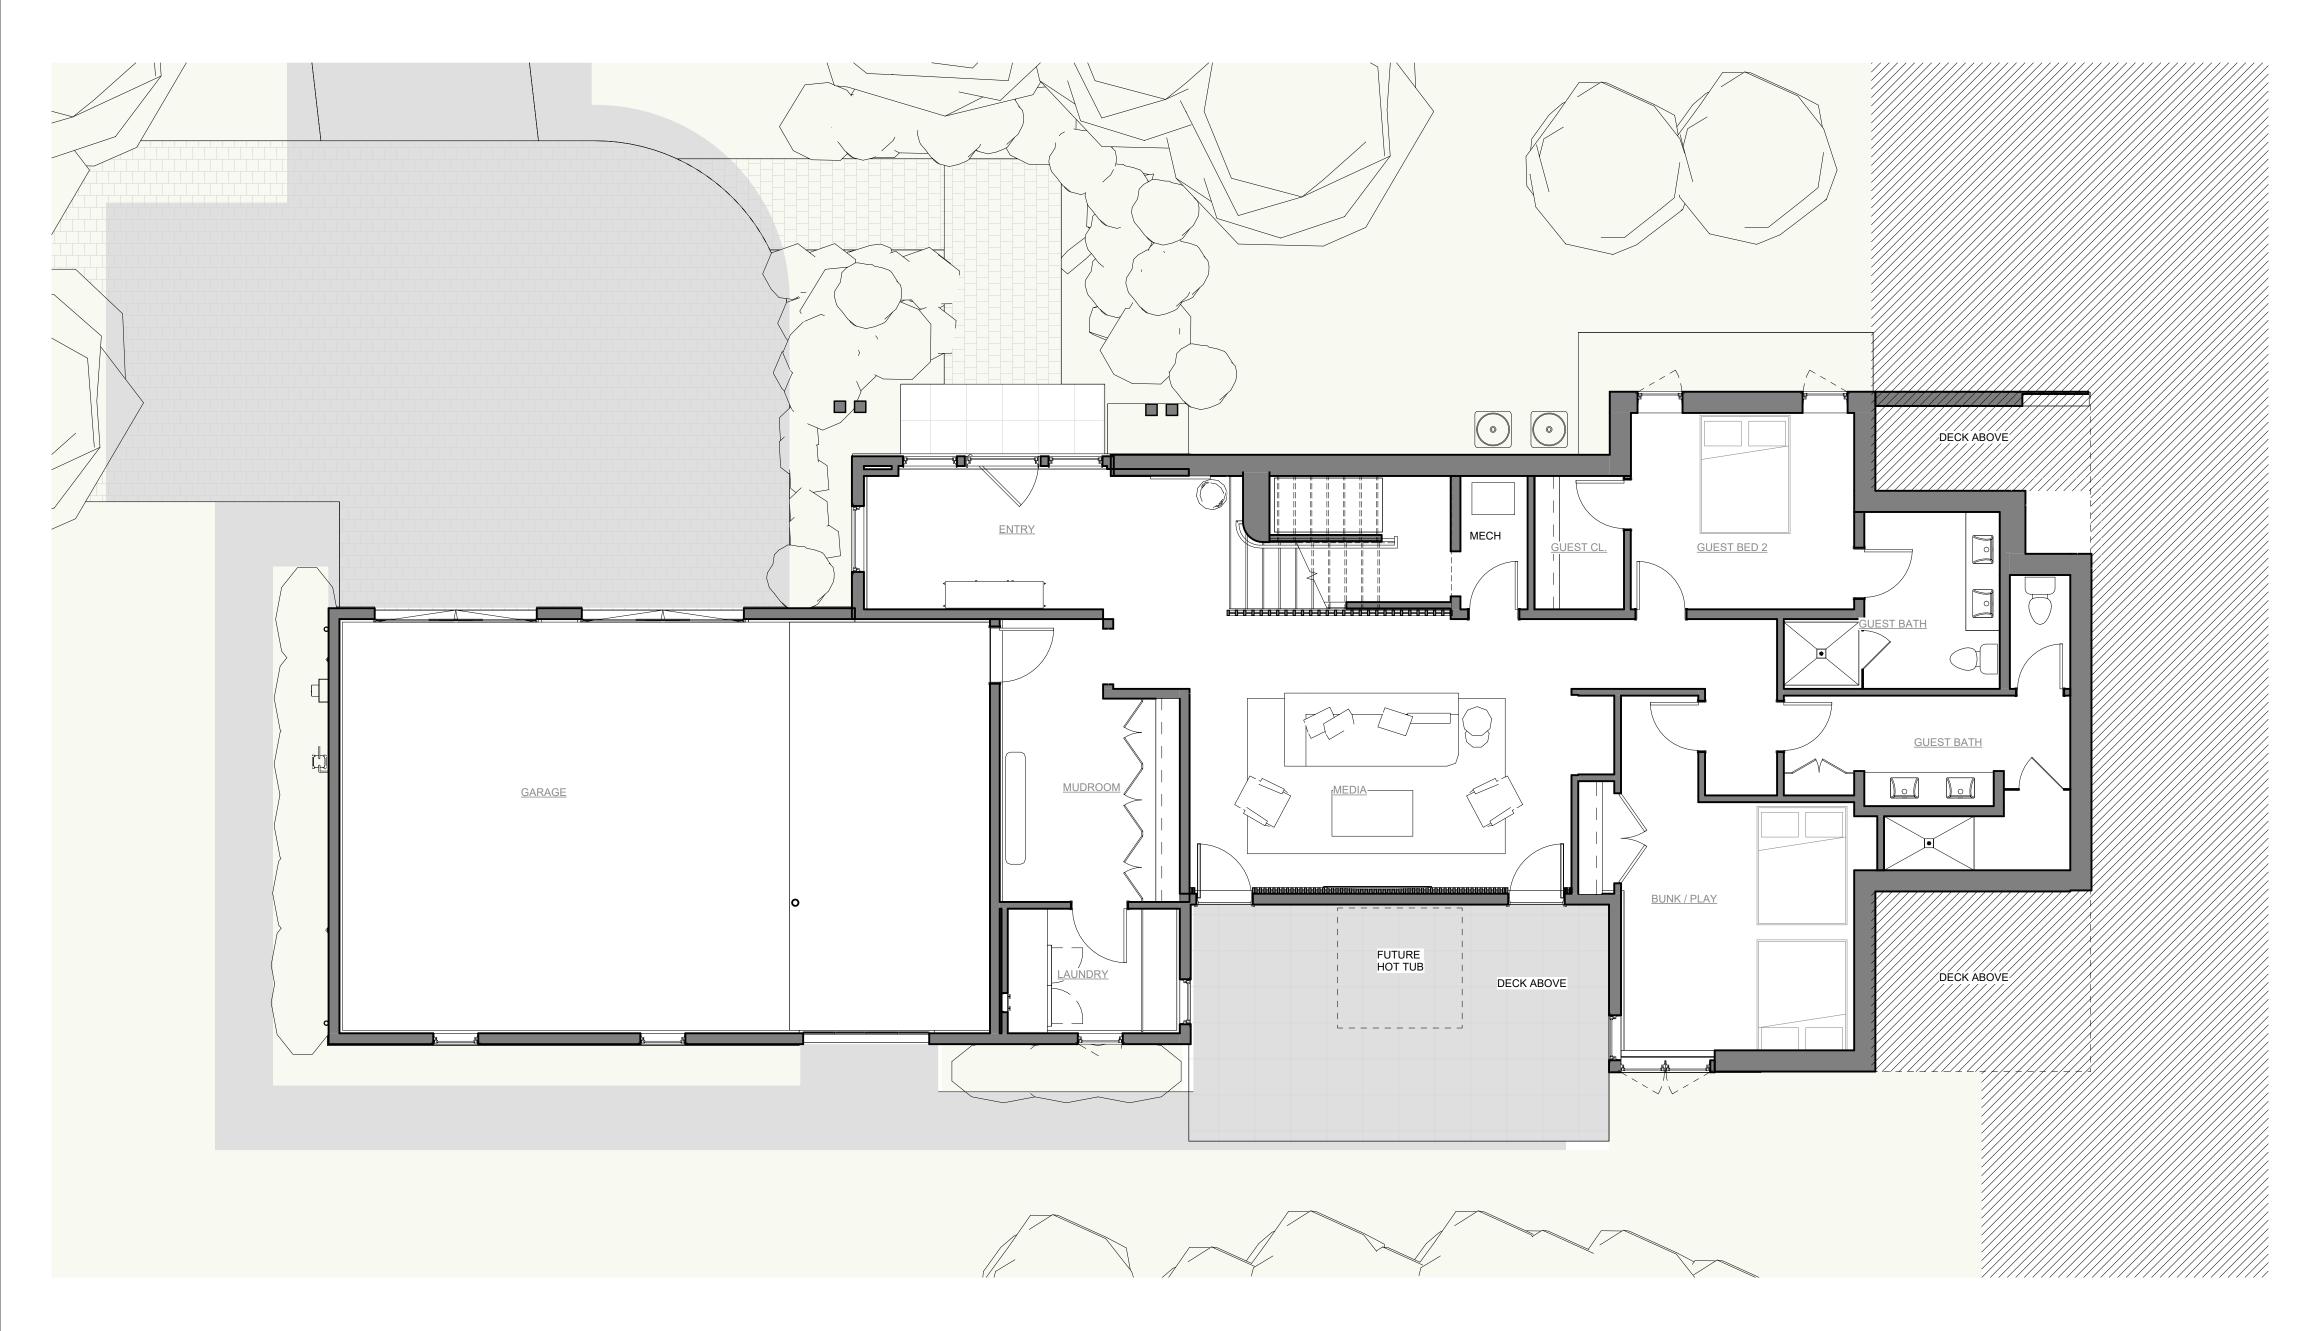

# THEWORKROOM INTERIORS

JENNIFER TIDWELL

info@theworkroominteriors.com www.theworkroominteriors.com

GANNON TIDWELL

gannon@postcardproperties.com www.postcardproperties.com

| PROPOSED GROSS BUILDING AREA |         |
|------------------------------|---------|
| Name                         | Area    |
| GARAGE                       | 890 SF  |
| LVL 1                        | 1778 SF |
| LVL 2                        | 2169 SF |
| Total Area:                  | 4838 SF |

#### PROPOSED GROSS BUILDING AREA

| Name        | Area    |
|-------------|---------|
| GARAGE      | 890 SF  |
| LVL 1       | 1778 SF |
| LVL 2       | 2169 SF |
| Total Area: | 4838 SF |

bldg.collective architecture+design JADE RESIDENCE | SOUTH ELEVATION