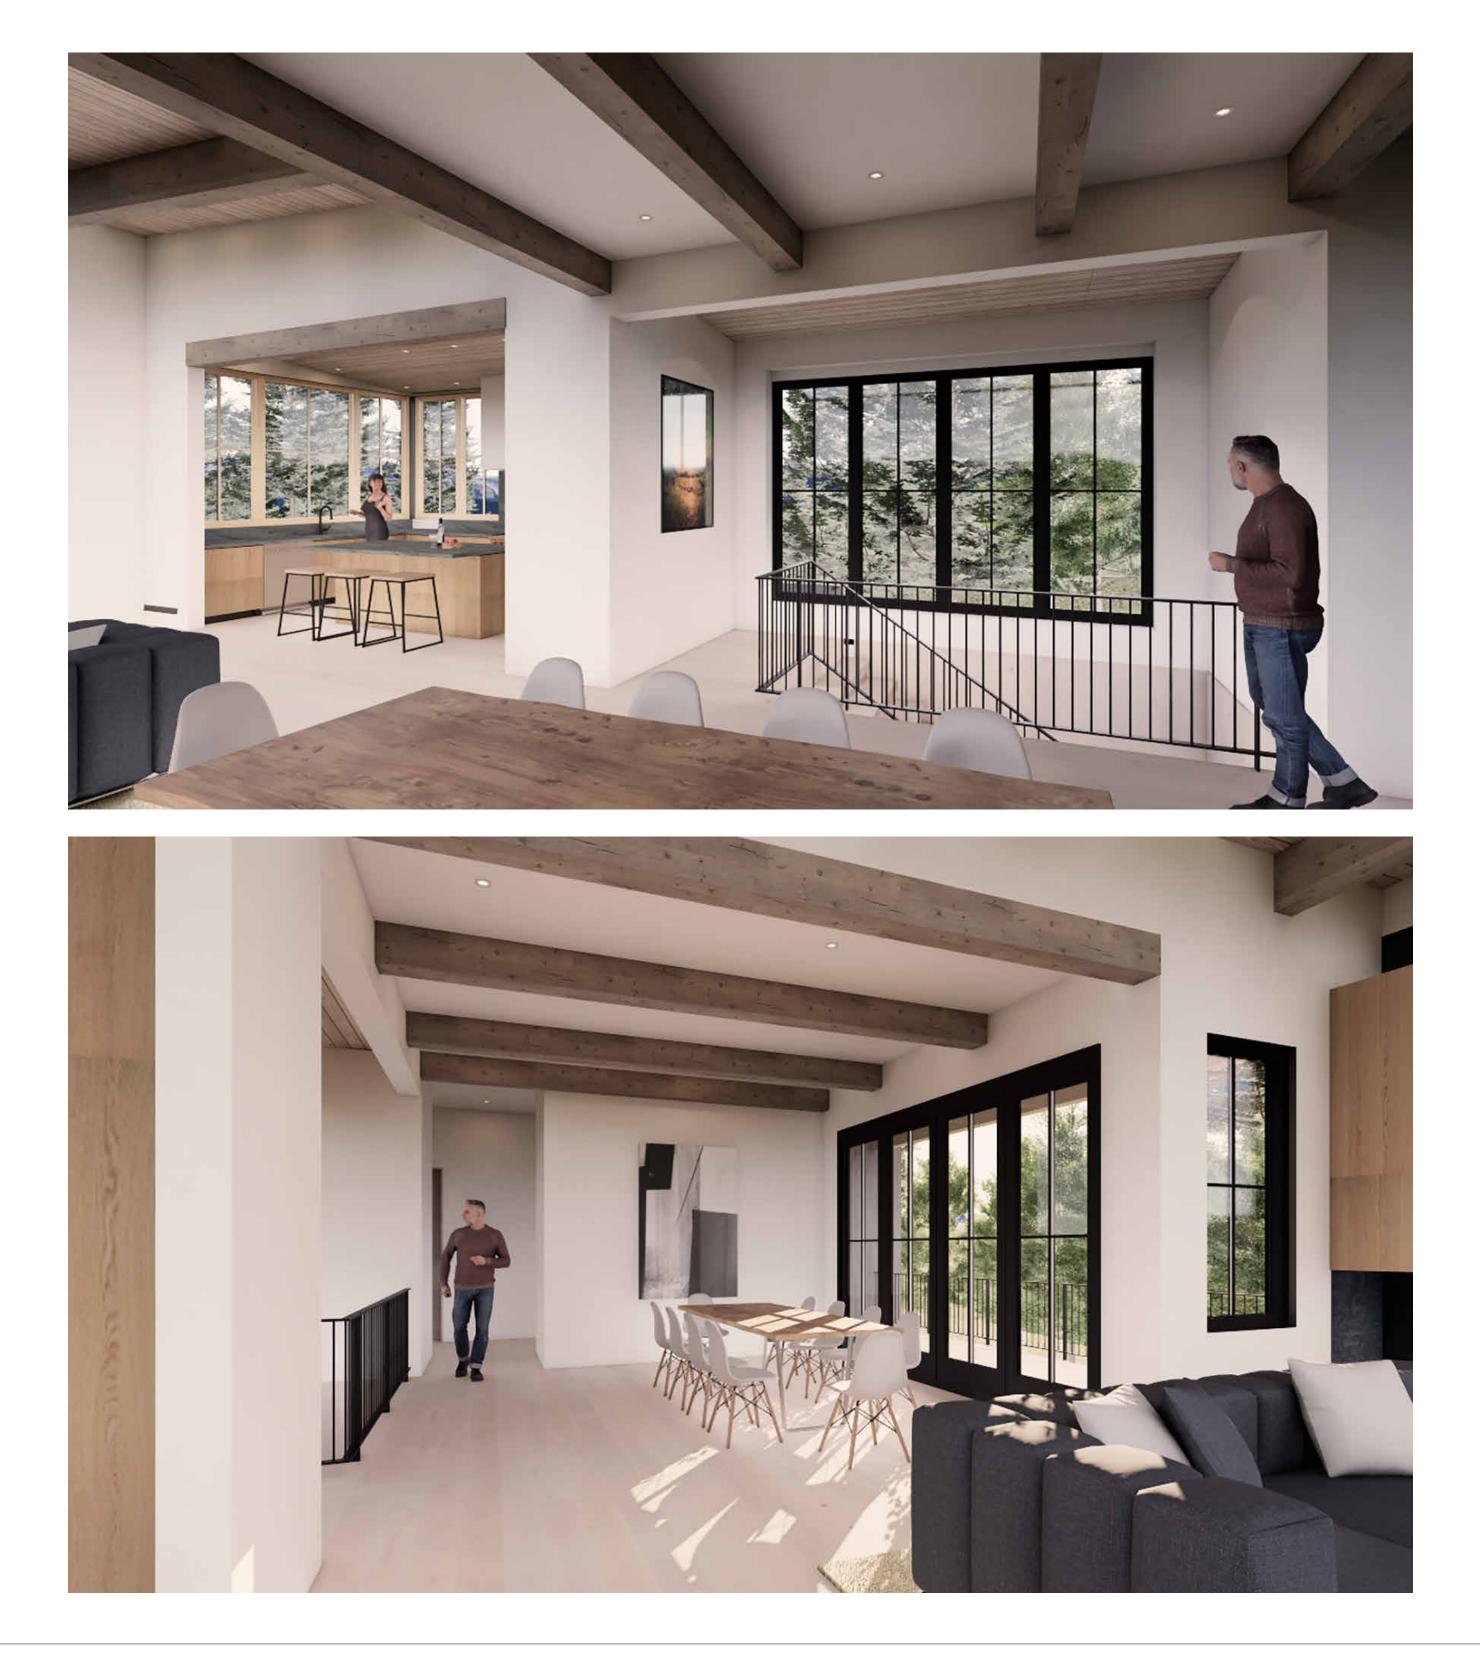

## ENTRY FOYER

MEDIA ROOM

### DINING ROOM

bldg.collective architecture+design JADE RESIDENCE | INTERIOR IMAGES

LIVING ROOM