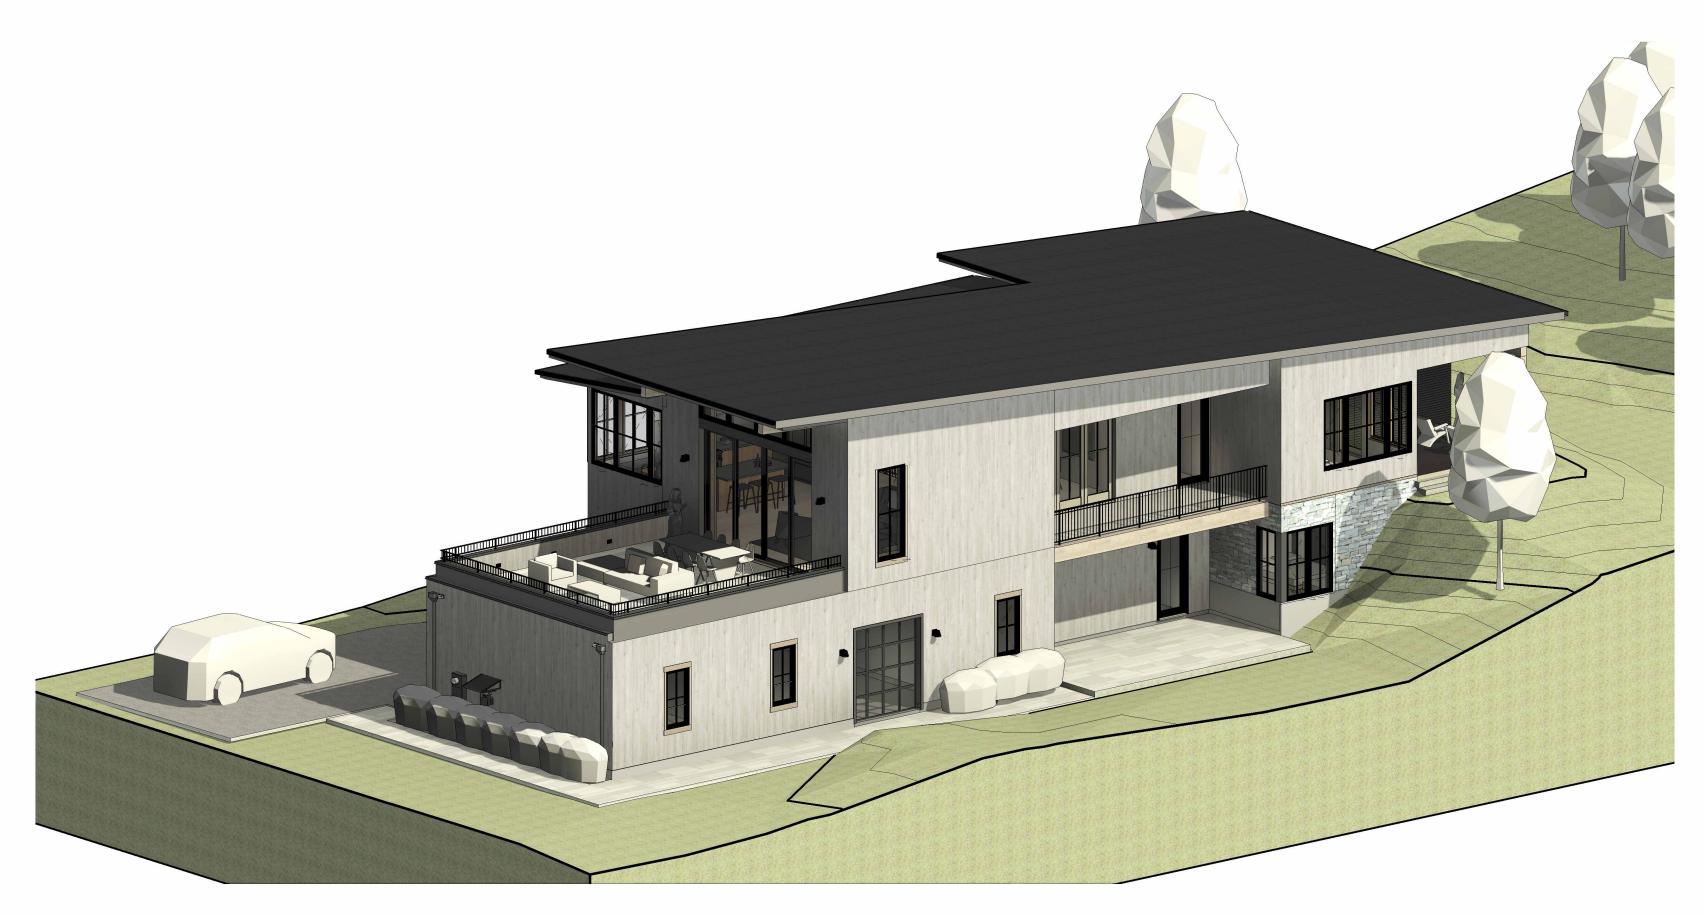

#### PROPOSED GROSS BUILDING AREA

| Name        | Area    |
|-------------|---------|
| GARAGE      | 890 SF  |
| LVL 1       | 1778 SF |
| LVL 2       | 2169 SF |
| Total Area: | 4838 SF |

bldg.collective architecture+design JADE RESIDENCE | SOUTH ELEVATION