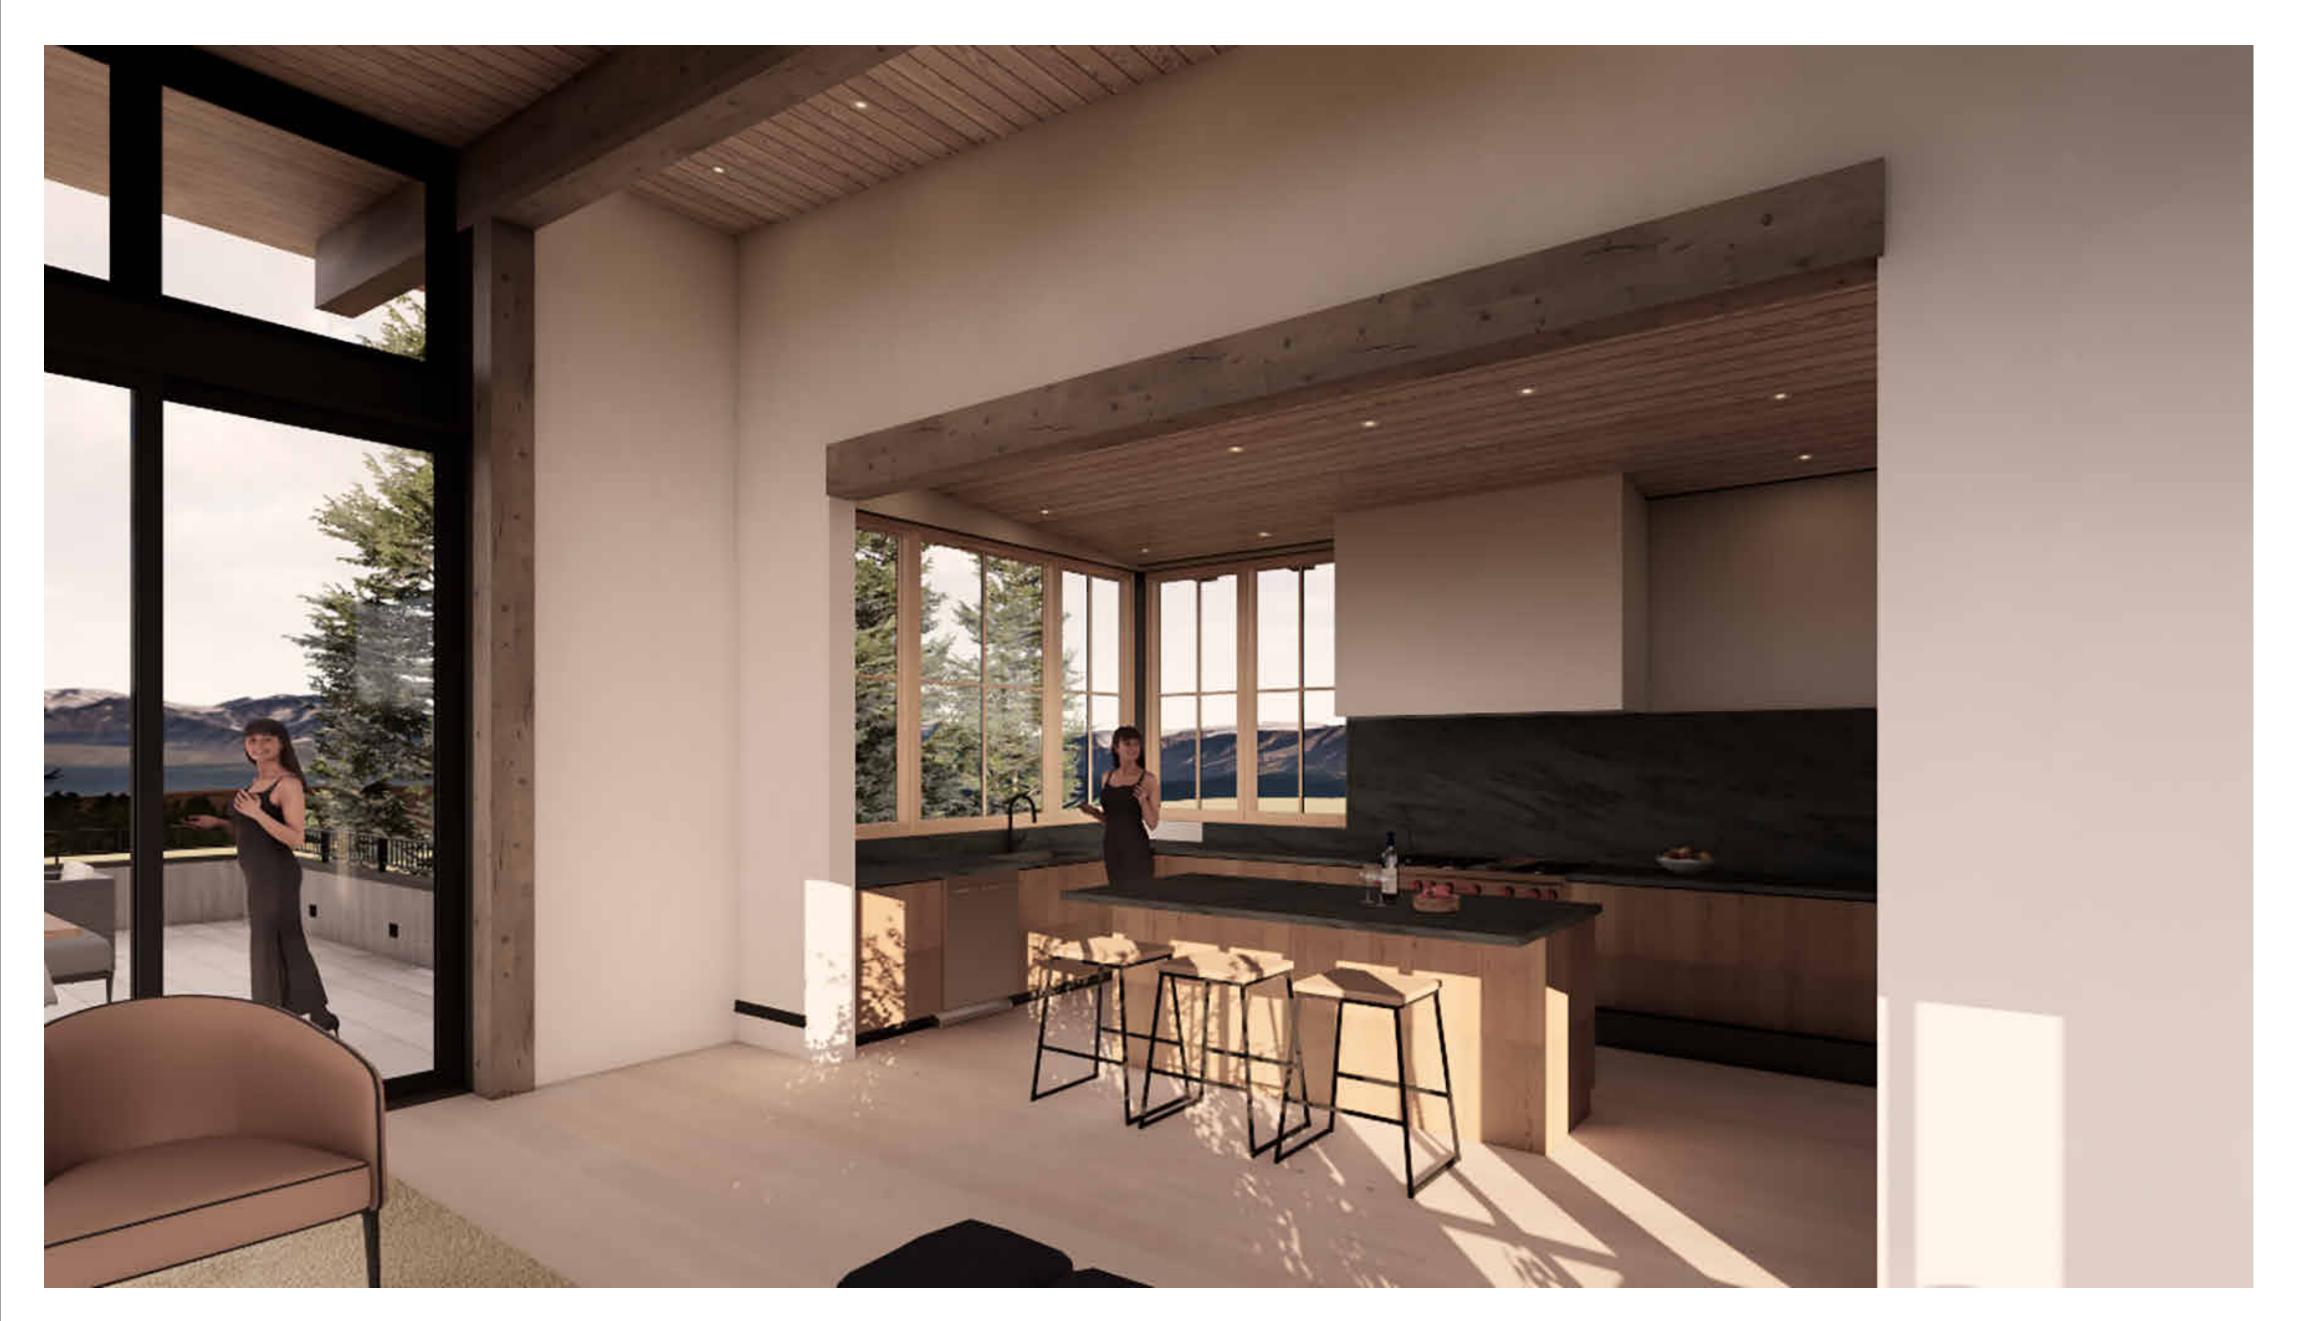

perties.com









| PROPOSED GROSS BUILDING AREA |         |
|------------------------------|---------|
| Name                         | Area    |
| GARAGE                       | 890 SF  |
| LVL 1                        | 1778 SF |
| LVL 2                        | 2169 SF |
| Total Area:                  | 4838 SF |



#### PROPOSED GROSS BUILDING AREA

| Name        | Area    |
|-------------|---------|
| GARAGE      | 890 SF  |
| LVL 1       | 1778 SF |
| LVL 2       | 2169 SF |
| Total Area: | 4838 SF |





bldg.collective architecture+design JADE RESIDENCE | SOUTH ELEVATION



bldg.collective architecture+design JADE RESIDENCE | WEST ELEVATION





## ENTRY FOYER



MEDIA ROOM



### DINING ROOM

bldg.collective architecture+design JADE RESIDENCE | INTERIOR IMAGES



LIVING ROOM



#### KITCHEN