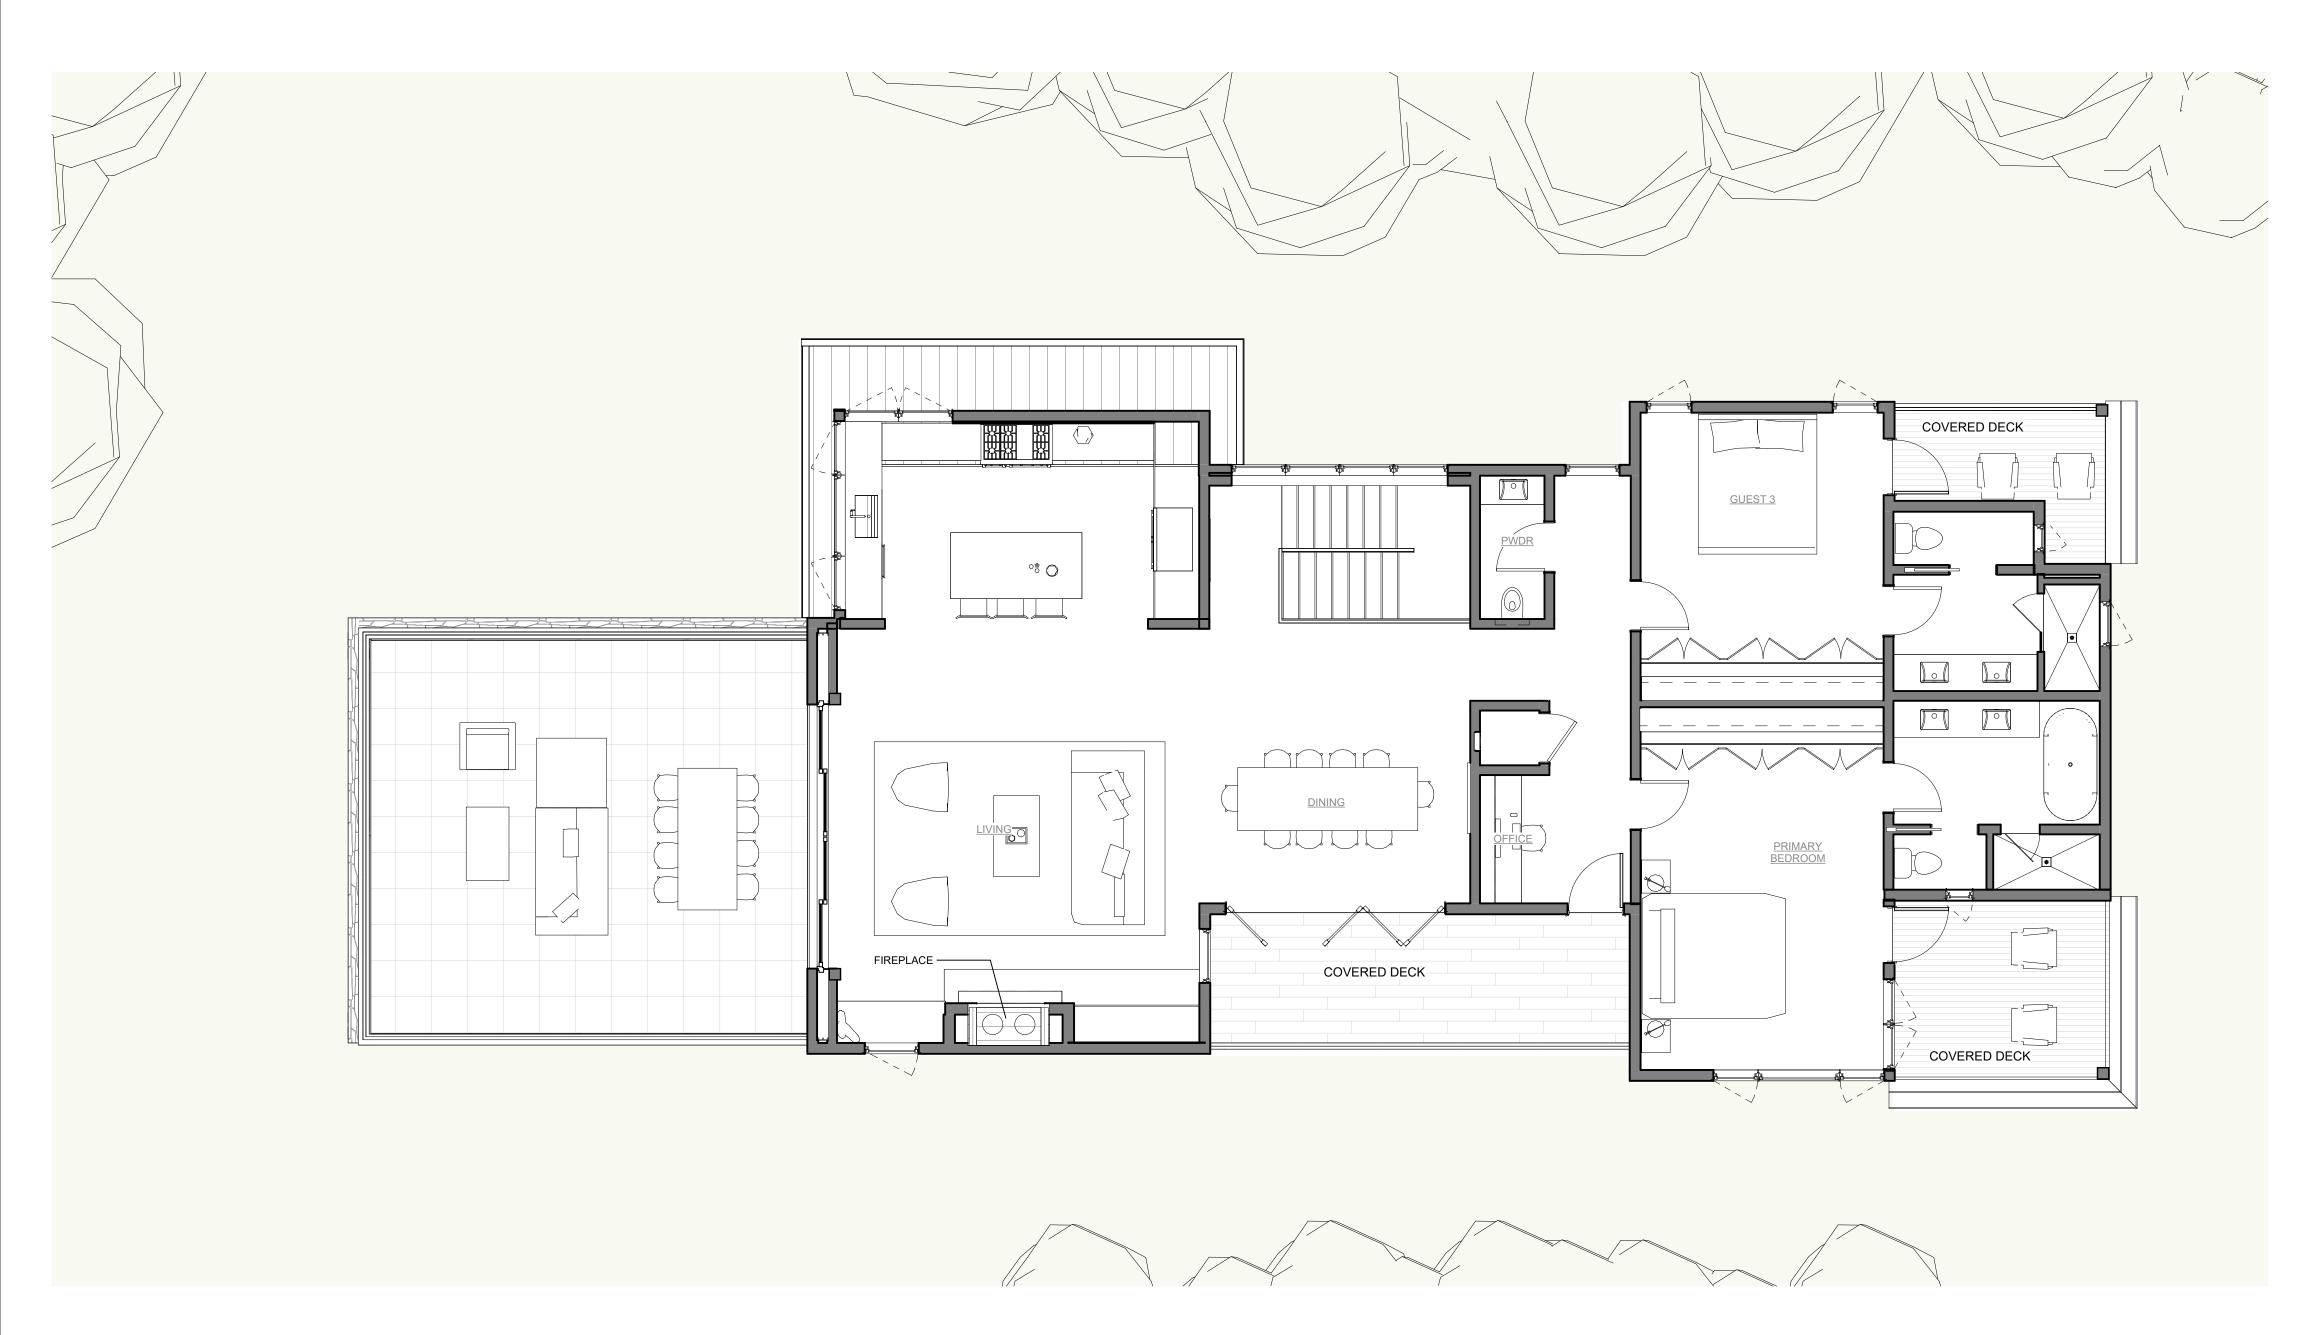

# THEWORKROOM INTERIORS

JENNIFER TIDWELL

info@theworkroominteriors.com www.theworkroominteriors.com

GANNON TIDWELL

gannon@postcardproperties.com www.postcardproperties.com

| PROPOSED GROSS BUILDING AREA |         |
|------------------------------|---------|
| Name                         | Area    |
| GARAGE                       | 890 SF  |
| LVL 1                        | 1778 SF |
| LVL 2                        | 2169 SF |
| Total Area:                  | 4838 SF |

#### PROPOSED GROSS BUILDING AREA

| Name        | Area    |
|-------------|---------|
| GARAGE      | 890 SF  |
| LVL 1       | 1778 SF |
| LVL 2       | 2169 SF |
| Total Area: | 4838 SF |

bldg.collective architecture+design JADE RESIDENCE | SOUTH ELEVATION