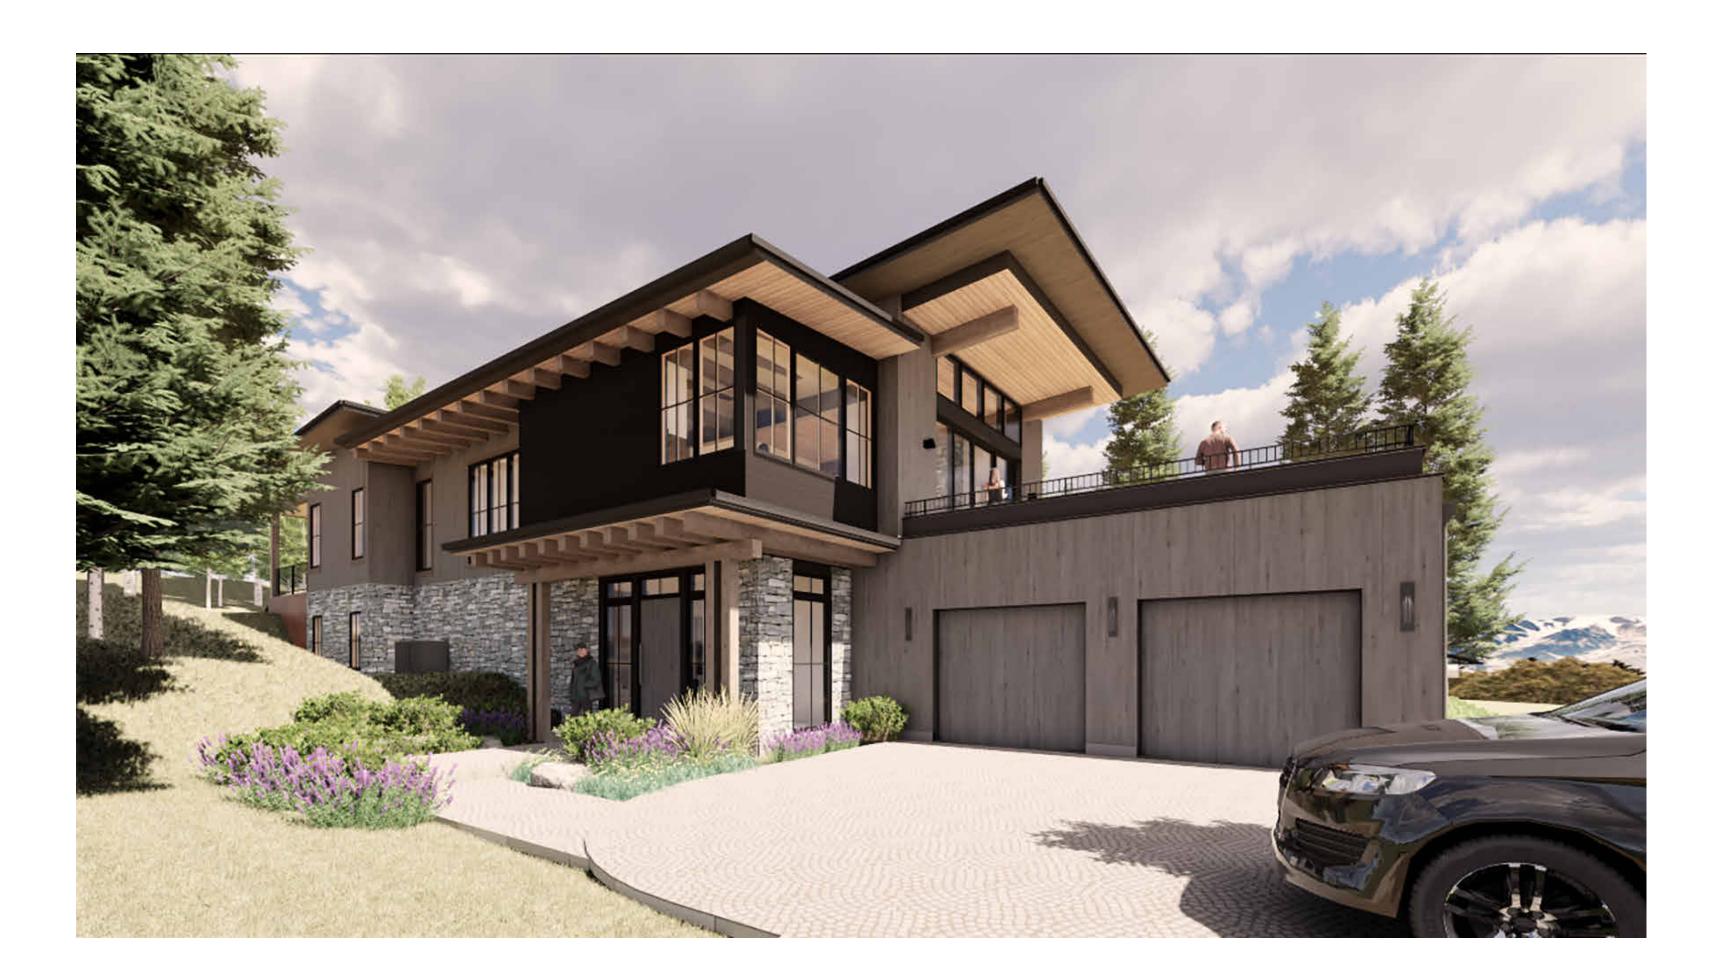

#### PROPOSED GROSS BUILDING AREA

| Name        | Area    |
|-------------|---------|
| GARAGE      | 890 SF  |
| LVL 1       | 1778 SF |
| LVL 2       | 2169 SF |
| Total Area: | 4838 SF |

bldg.collective architecture+design JADE RESIDENCE | SOUTH ELEVATION

bldg.collective architecture+design JADE RESIDENCE | WEST ELEVATION