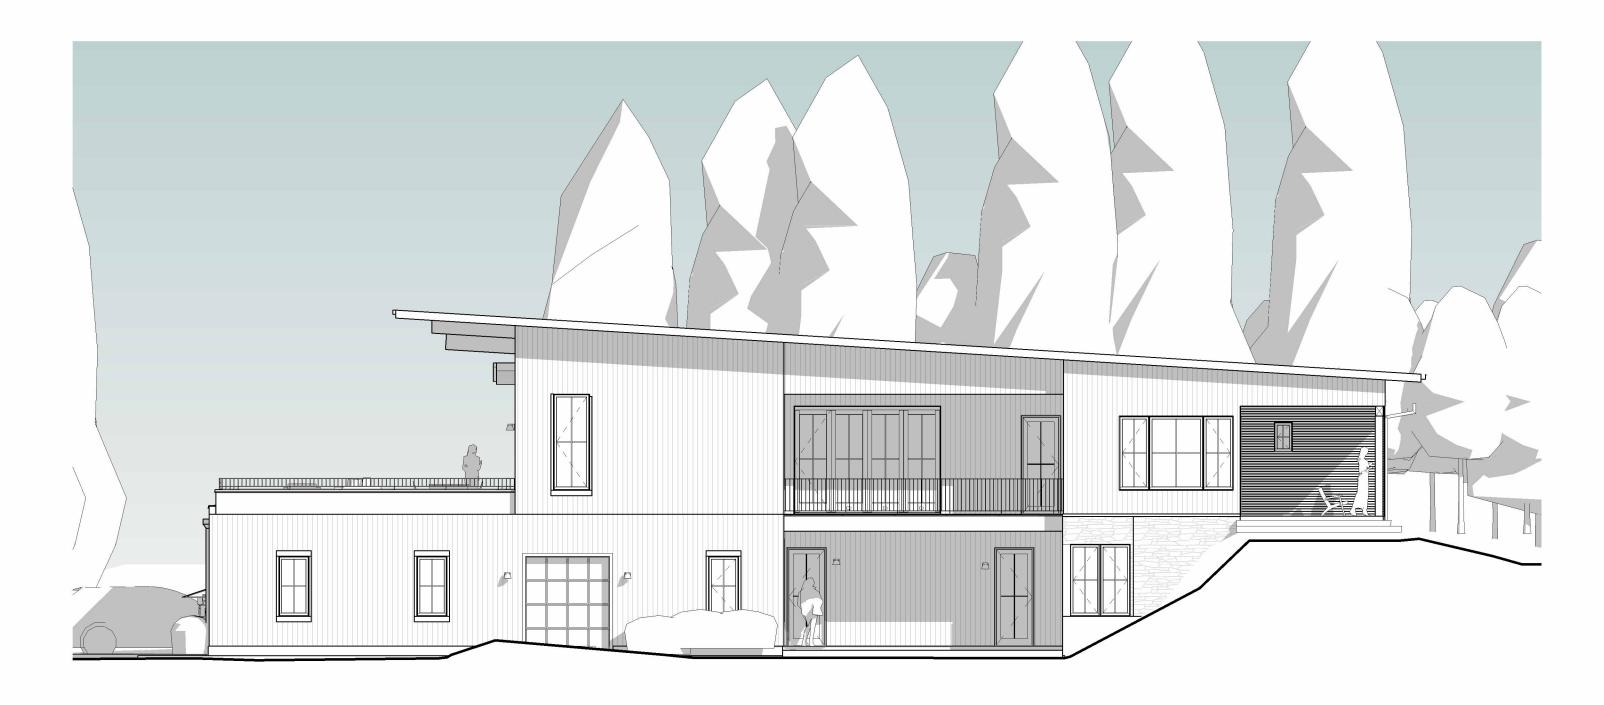

lective architecture+design

THEWORKROOM INTERIORS





STEVEN PERCE info@bldgcollective.com www.bldgcollective.com

# THEWORKROOM INTERIORS

JENNIFER TIDWELL

info@theworkroominteriors.com www.theworkroominteriors.com



GANNON TIDWELL

gannon@postcardproperties.com www.postcardproperties.com









| PROPOSED GROSS BUILDING AREA |         |
|------------------------------|---------|
| Name                         | Area    |
| GARAGE                       | 890 SF  |
| LVL 1                        | 1778 SF |
| LVL 2                        | 2169 SF |
| Total Area:                  | 4838 SF |



#### PROPOSED GROSS BUILDING AREA

| Name        | Area    |
|-------------|---------|
| GARAGE      | 890 SF  |
| LVL 1       | 1778 SF |
| LVL 2       | 2169 SF |
| Total Area: | 4838 SF |





bldg.collective architecture+design JADE RESIDENCE | SOUTH ELEVATION



bldg.collective architecture+design JADE RESIDENCE | WEST ELEVATION





## ENTRY FOYER



MEDIA ROOM



### DINING ROOM

bldg.collective architecture+design JADE RESIDENCE | INTERIOR IMAGES



LIVING ROOM



#### KITCHEN