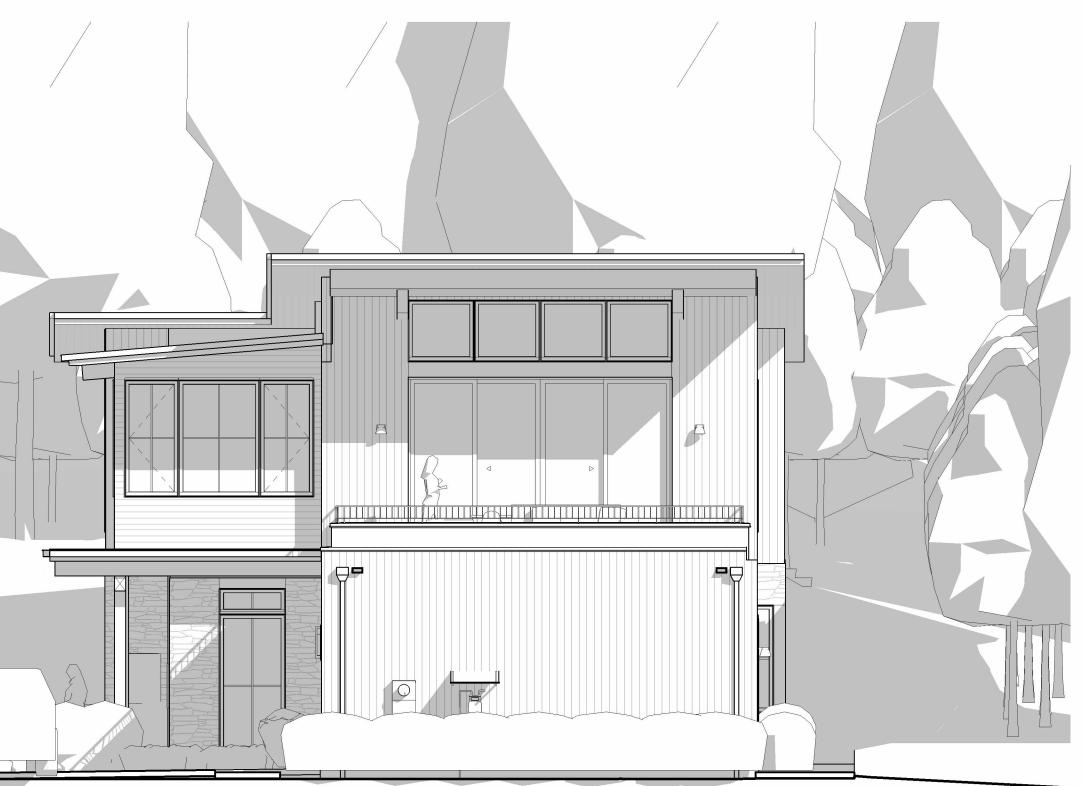

NIFER TIDWELL

info@theworkroominteriors.com www.theworkroominteriors.com



GANNON TIDWELL

gannon@postcardproperties.com www.postcardproperties.com









| PROPOSED GROSS BUILDING AREA |         |
|------------------------------|---------|
| Name                         | Area    |
| GARAGE                       | 890 SF  |
| LVL 1                        | 1778 SF |
| LVL 2                        | 2169 SF |
| Total Area:                  | 4838 SF |



#### PROPOSED GROSS BUILDING AREA

| Name        | Area    |
|-------------|---------|
| GARAGE      | 890 SF  |
| LVL 1       | 1778 SF |
| LVL 2       | 2169 SF |
| Total Area: | 4838 SF |





bldg.collective architecture+design JADE RESIDENCE | SOUTH ELEVATION



bldg.collective architecture+design JADE RESIDENCE | WEST ELEVATION





## ENTRY FOYER



MEDIA ROOM



### DINING ROOM

bldg.collective architecture+design JADE RESIDENCE | INTERIOR IMAGES



LIVING ROOM



#### KITCHEN