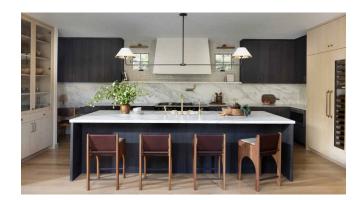

# JADE RESIDENCE KETCHUM, IDAHO

bldg.collective architecture+design

THEWORKROOM INTERIORS





STEVEN PERCE info@bldgcollective.com www.bldgcollective.com

# THEWORKROOM INTERIORS

JENNIFER TIDWELL

info@theworkroominteriors.com www.theworkroominteriors.com



GANNON TIDWELL

gannon@postcardproperties.com www.postcardproperties.com









| PROPOSED GROSS BUILDING AREA |         |
|------------------------------|---------|
| Name                         | Area    |
| GARAGE                       | 890 SF  |
| LVL 1                        | 1778 SF |
| LVL 2                        | 2169 SF |
| Total Area:                  | 4838 SF |



#### PROPOSED GROSS BUILDING AREA

| Name        | Area    |
|-------------|---------|
| GARAGE      | 890 SF  |
| LVL 1       | 1778 SF |
| LVL 2       | 2169 SF |
| Total Area: | 4838 SF |





bldg.collective architecture+design JADE RESIDENCE | SOUTH ELEVATION



bldg.collective architecture+design JADE RESIDENCE | WEST ELEVATION





## ENTRY FOYER



MEDIA ROOM



### DINING ROOM

bldg.collective architecture+design JADE RESIDENCE | INTERIOR IMAGES



LIVING ROOM



#### KITCHEN