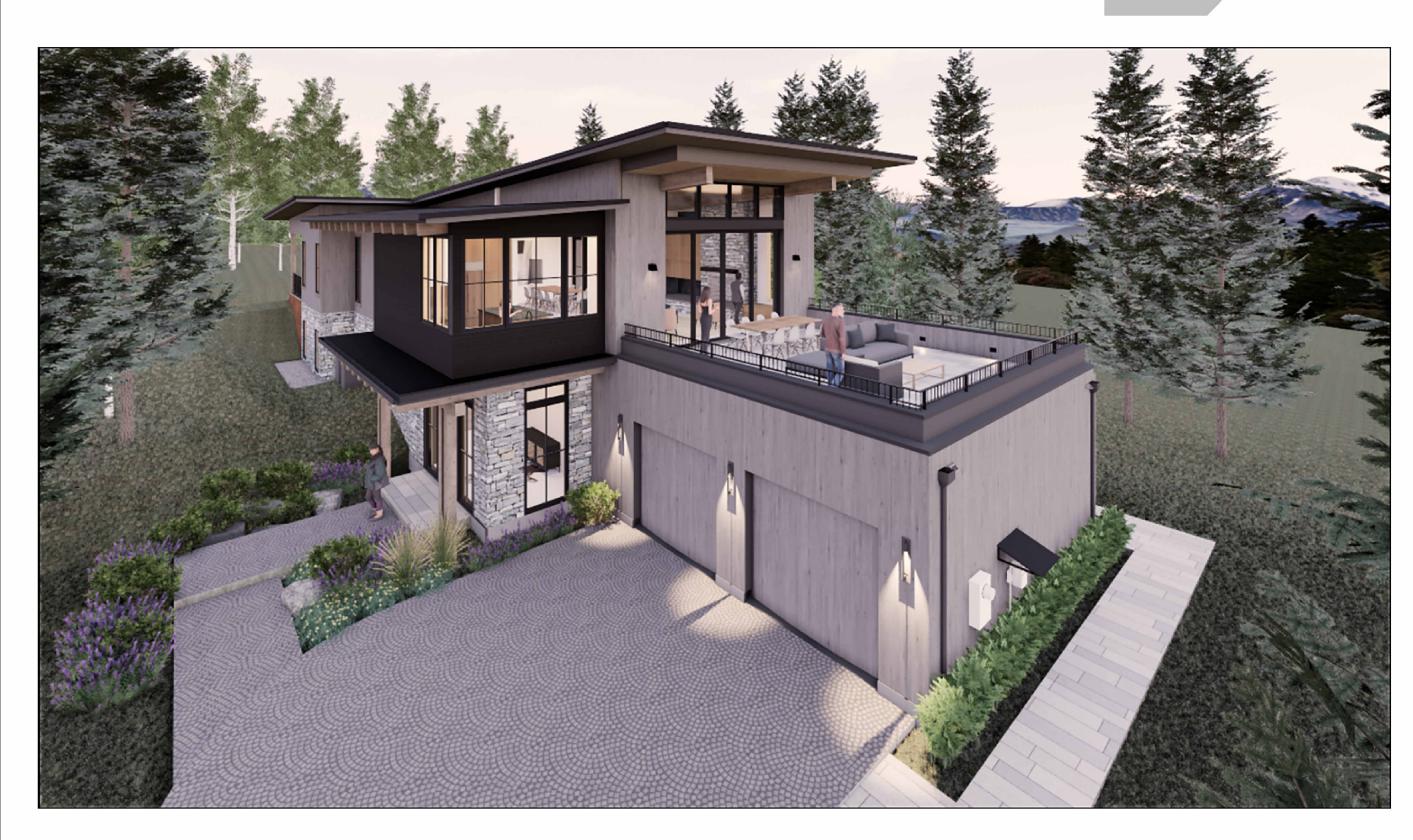

#### PROPOSED GROSS BUILDING AREA

| Name        | Area    |
|-------------|---------|
| GARAGE      | 890 SF  |
| LVL 1       | 1778 SF |
| LVL 2       | 2169 SF |
| Total Area: | 4838 SF |

bldg.collective architecture+design JADE RESIDENCE | SOUTH ELEVATION